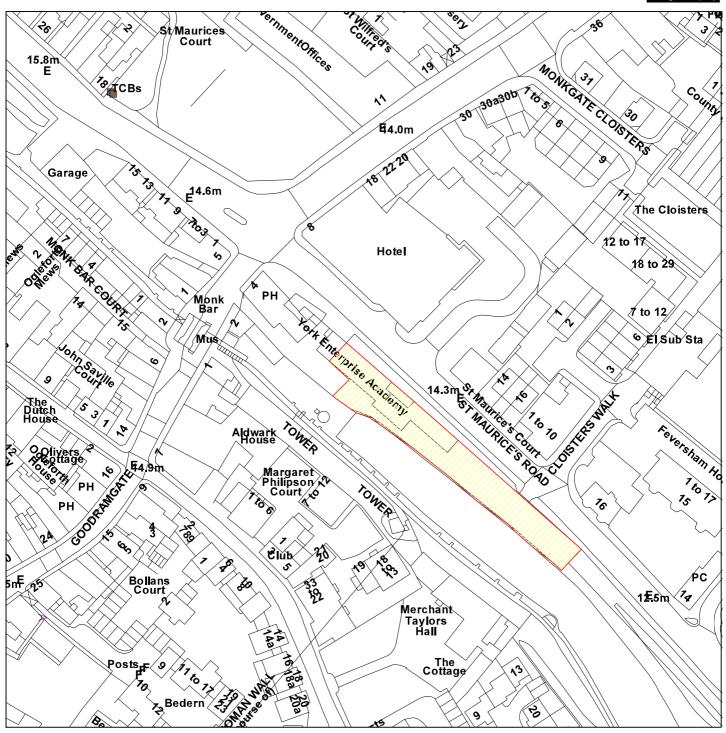

## 11/01659/FULM

## **Catering Support Centre, St Maurices Road**

**Scale:** 1:1250

Reproduced from the Ordnance Survey map with the permission of the Controller of Her Majesty's Stationery Office © Crown Copyright 2000.